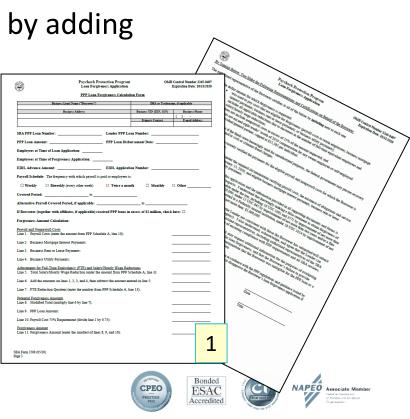

#### **Application components**

- There are four components to the loan application (however, only items 1 and 2 need to be submitted):
  - 1. PPP Loan Forgiveness Calculation Form
  - 2. PPP Schedule A
  - 3. PPP Schedule A Worksheet (must be retained for 6 years)
  - 4. PPP Borrower Demographic Information Form (optional for submission)