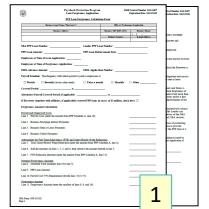

#### **Application components**

- There are four components to the loan application (however, only items 1 and 2 need to be submitted):
  - 1. PPP Loan Forgiveness Calculation Form
  - 2. PPP Schedule A
  - 3. PPP Schedule A Worksheet (must be retained for 6 years)
  - 4. PPP Borrower Demographic Information Form (optional for submission)